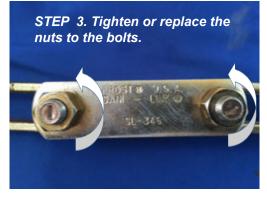

## Bolted Design Dial-A-Bolt

If desired, the processor can employ Frost Inc. for any of the dial procedures.

The best means to determine when to reposition the pin is with the Frost Permanent Chain Wear Monitor. The Chain Wear Monitor measures the wear of the chain and reports directly to a computer when the pin needs to be repositioned.