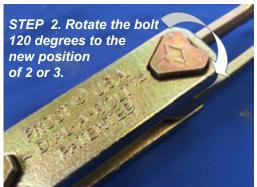

## Bolted Design Dial-A-Bolt

If desired, the processor can employ Frost Inc. for any of the dial procedures.

The best means to determine when to reposition the pin is with the Frost Permanent Chain Wear Monitor. The Chain Wear Monitor measures the wear of the chain and reports directly to a computer when the pin needs to be repositioned.