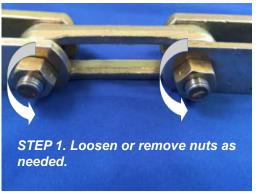

## Bolted Design Dial-A-Bolt

If desired, the processor can employ Frost Inc. for any of the dial procedures.

The best means to determine when to reposition the pin is with the Frost Permanent Chain Wear Monitor. The Chain Wear Monitor measures the wear of the chain and reports directly to a computer when the pin needs to be repositioned.