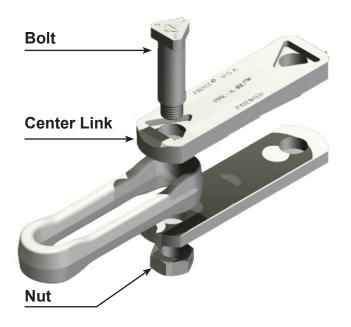

## Bolted Design Dial-A-Bolt

If desired, the processor can employ Frost Inc. for any of the dial procedures.

The best means to determine when to reposition the pin is with the Frost Permanent Chain Wear Monitor. The Chain Wear Monitor measures the wear of the chain and reports directly to a computer when the pin needs to be repositioned.