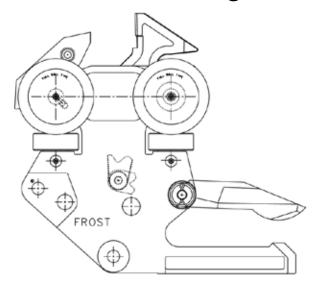

### Frost 143 Series "Narrow Dog" Compatible with WEBB 6" Systems

#### 6" Leading Trolley Wheel Options

Frost part number 1433100. Open wheels.

#### 6" Trailing Free Trolley Wheel Options

Frost part number 1431500. Sealed wheels.

Frost part number 1431200. Open wheels.

#### 6" Trailing Free Trolley With Tripper Bars

|                      |             | 0                     |     | •      |           |           |            |
|----------------------|-------------|-----------------------|-----|--------|-----------|-----------|------------|
| Frost Part<br>Number | Tripper Bar | Tripper Bar<br>Length | FBC | Sealed | Open/Open | Left Hand | Right Hand |
| 1438500              | Х           | 6.5"                  | Х   | X      |           | X         |            |
| 1438000              | Χ           | 6.5"                  | X   | Χ      |           |           | X          |
| 1431100              | Х           | 6.5"                  | Χ   |        | Х         |           | Χ          |