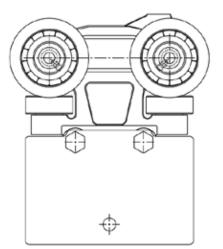

### 6" Intermediate Free Trolley Wheel and Side Plate Options for the Frost 143 and 154 Series

Frost part number 1431400. Open wheels.

Frost part number 1431300. Open wheels.

Frost part number 1432100. Sealed wheels

Frost part number 1432000. Sealed wheels.

Frost part number 1432600. Sealed wheels.