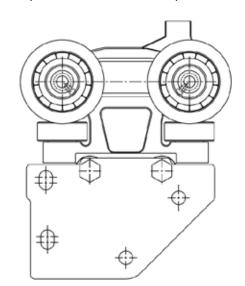

#### 6" Trailing Free Trolley With Tripper Bars

|                      |             | 0                     |     | •      |           |           |            |
|----------------------|-------------|-----------------------|-----|--------|-----------|-----------|------------|
| Frost Part<br>Number | Tripper Bar | Tripper Bar<br>Length | FBC | Sealed | Open/Open | Left Hand | Right Hand |
| 1438500              | Х           | 6.5"                  | Х   | X      |           | X         |            |
| 1438000              | Χ           | 6.5"                  | X   | Χ      |           |           | X          |
| 1431100              | Х           | 6.5"                  | Χ   |        | Х         |           | Χ          |