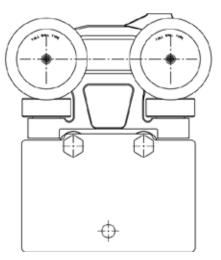

## Frost 154 Series "Wide Wing" Trolleys Compatible with WEBB 6" Systems

Frost part number 1540000. Sealed wheels.

Frost part number 1435000. Sealed wheels.