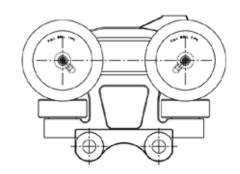

|           |           |            |
|----------------------|-------------|-----------------------|-----|--------|-----------|-----------|------------|
| Frost Part<br>Number | Tripper Bar | Tripper Bar<br>Length | FBC | Sealed | Open/Open | Left Hand | Right Hand |
| 1438500              | Х           | 6.5"                  | Х   | X      |           | X         |            |
| 1438000              | Χ           | 6.5"                  | X   | Χ      |           |           | X          |
| 1431100              | Х           | 6.5"                  | Χ   |        | Х         |           | Χ          |

### 6" Intermediate Free Trolley Wheel and Side Plate Options for the Frost 143 and 154 Series



Frost part number 1431400. Open wheels.



Frost part number 1431300. Open wheels.



Frost part number 1432100. Sealed wheels



Frost part number 1432000. Sealed wheels.



Frost part number 1432600. Sealed wheels.

#### Don't See What You Need?

Frost recognizes that all systems are unique. We are well positioned to modify our trolleys to meet your system configuration. We can add different size tripper bars, side plates, multiple types of grease and any other modifications that you need. Our engineers have not only the experience but also the creativity to help address your most challenging problems. We look forward to working with you on your next project.

Call 800.783.6633 or email sales.frost@frostinc.com