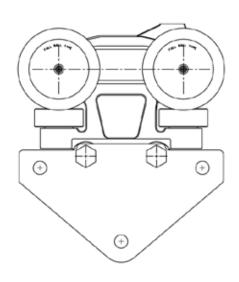

#### 6" Leading Trolley Wheel Options

Frost part number 1433100. Open wheels.

#### 6" Trailing Free Trolley Wheel Options

Frost part number 1431500. Sealed wheels.

Frost part number 1431200. Open wheels.

#### 6" Trailing Free Trolley With Tripper Bars

|                      |             | 0                     |     | •      |           |           |            |
|----------------------|-------------|-----------------------|-----|--------|-----------|-----------|------------|
| Frost Part<br>Number | Tripper Bar | Tripper Bar<br>Length | FBC | Sealed | Open/Open | Left Hand | Right Hand |
| 1438500              | Х           | 6.5"                  | Х   | X      |           | X         |            |
| 1438000              | Χ           | 6.5"                  | X   | Χ      |           |           | X          |
| 1431100              | Х           | 6.5"                  | Χ   |        | Х         |           | Χ          |