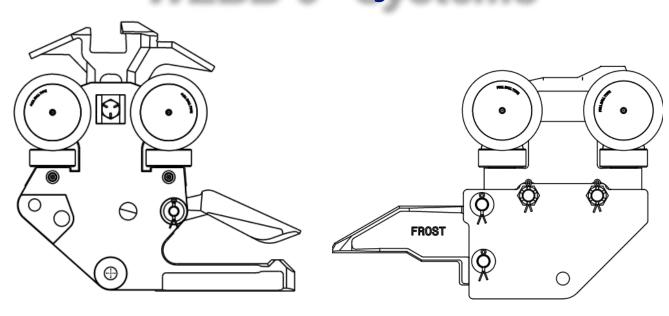

## Frost 154 Series "Wide Wing" Trolleys Compatible with WEBB 6" Systems

Frost part number 1540000. Sealed wheels.

Frost part number 1435000. Sealed wheels.

### Frost 143 Series "Narrow Dog" Compatible with WEBB 6" Systems