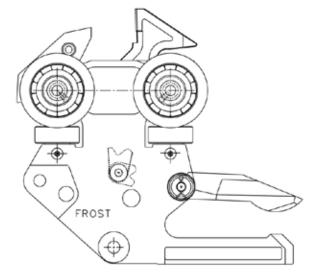

## Frost 154 Series "Wide Wing" Trolleys Compatible with WEBB 6" Systems

Frost part number 1540000. Sealed wheels.

Frost part number 1435000. Sealed wheels.

### 6" Intermediate Free Trolley Wheel and Side Plate Options for the Frost 143 and 154 Series

Frost part number 1431400. Open wheels.

Frost part number 1431300. Open wheels.

Frost part number 1432100. Sealed wheels

Frost part number 1432000. Sealed wheels.

Frost part number 1432600. Sealed wheels.