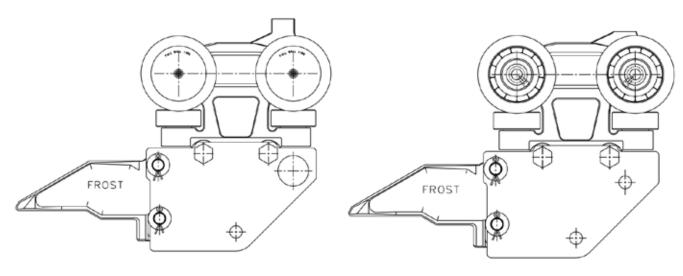

## Frost 154 Series "Wide Wing" Trolleys Compatible with WEBB 6" Systems

Frost part number 1540000. Sealed wheels.

Frost part number 1435000. Sealed wheels.