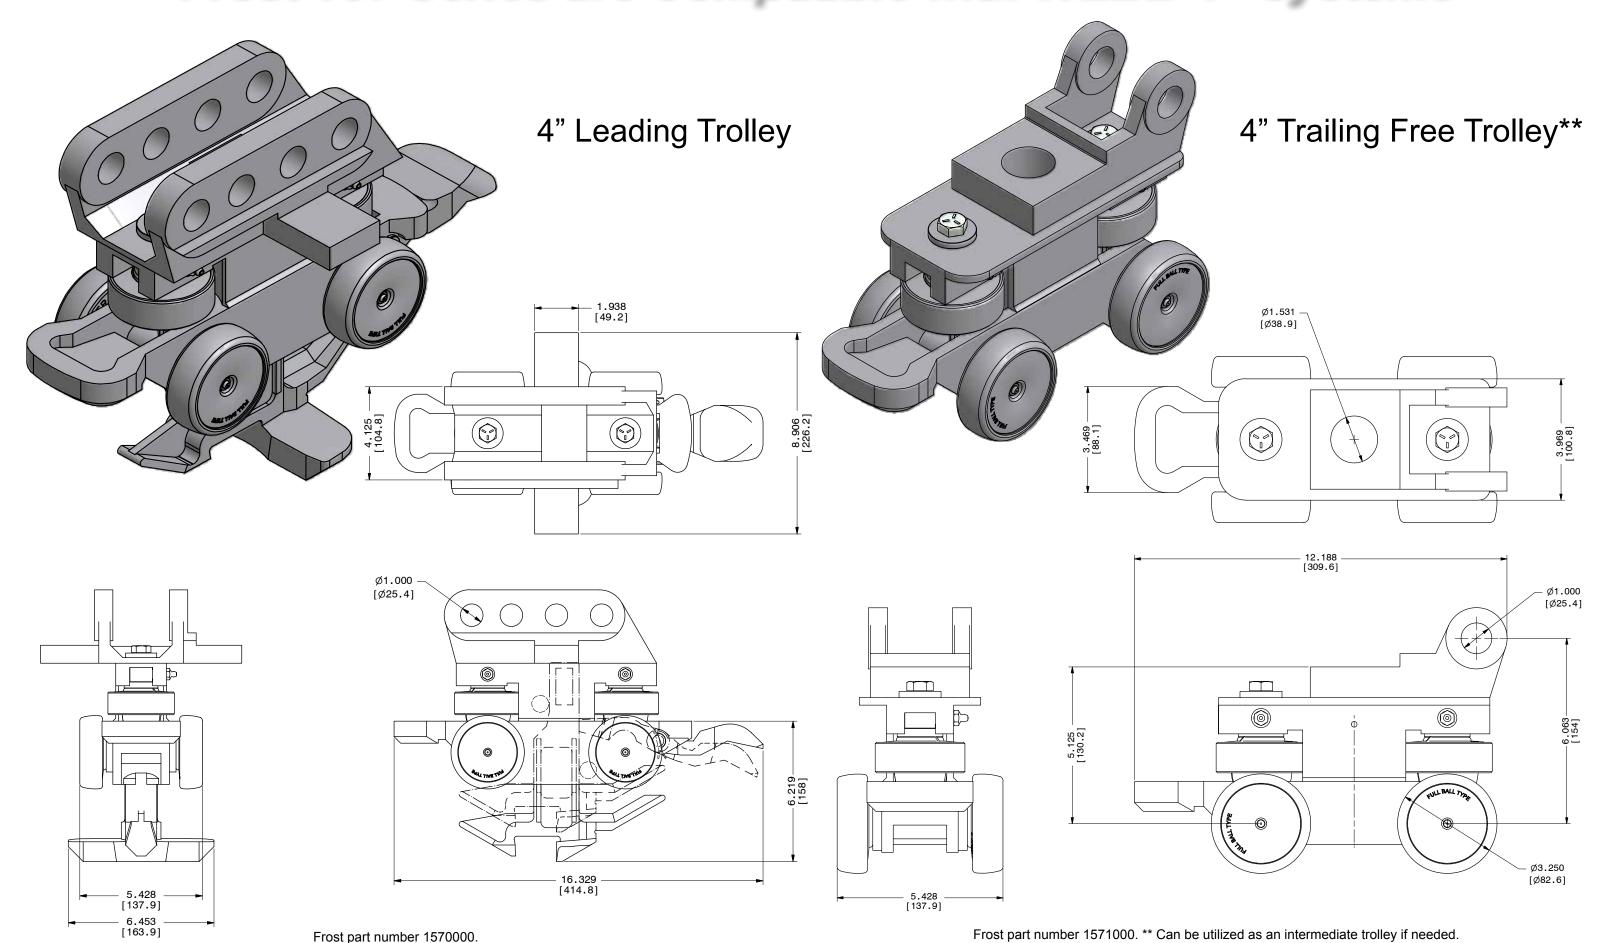

#### **Specifications**

4" Inverted Conveyor\*

Up to 5,000 Pounds Capacity

Standard Horizontal Turn Radius 24"
Standard Horizontal Turn Angles 30°, 60°, and 90°

Standard Vertical Curve Radius 144"

Standard Vertical Angle

### **Load Capacity**

30°

|             | Single  | Two      | Three    |
|-------------|---------|----------|----------|
|             | Trolley | Trolleys | Trolleys |
| 4" Inverted | 2,500   | 5,000    | 5,000    |

\* Load capacity noted is for level systems only. For load capacity of non-level systems, please contact a Frost Inc. sales engineer.

Call 800.783.6633 or email sales.frost@frostinc.com

# Frost 157 Series

## Frost 157 Series are Compatible with WEBB 4" Systems