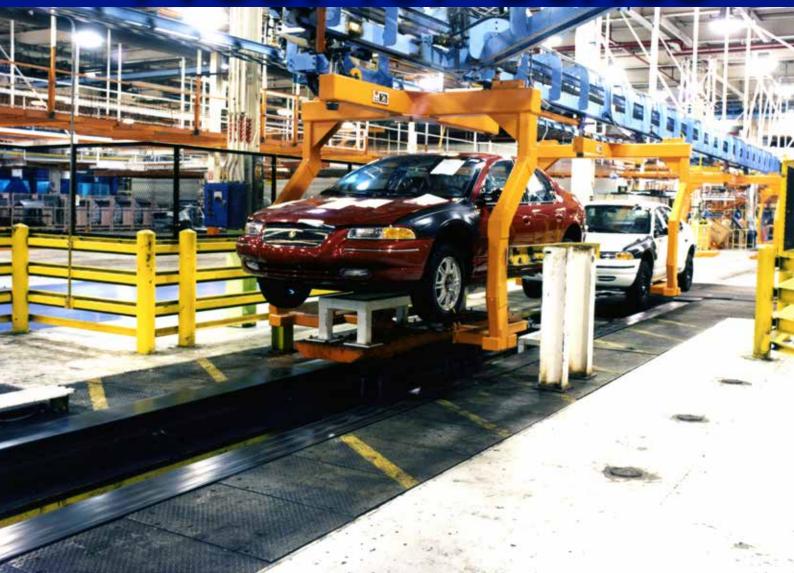

# Frost 157 Series

### Frost Inverted Power and Free Trolleys are Compatible with WEBB Four Inch Systems

Frost Inc. is a full service design, engineering, and manufacturing company. Frost Inc. has been in existence since 1915 and is the industry leader for the power and free conveyor components. We are an American company that has remained in the same family for over 100 years and is in the 4th generation of family leadership. Our customers know that Frost is synonymous with customer focused solutions, quality products, and excellent attention to detail.

## Frost 157 Series are Compatible with WEBB 4" Systems